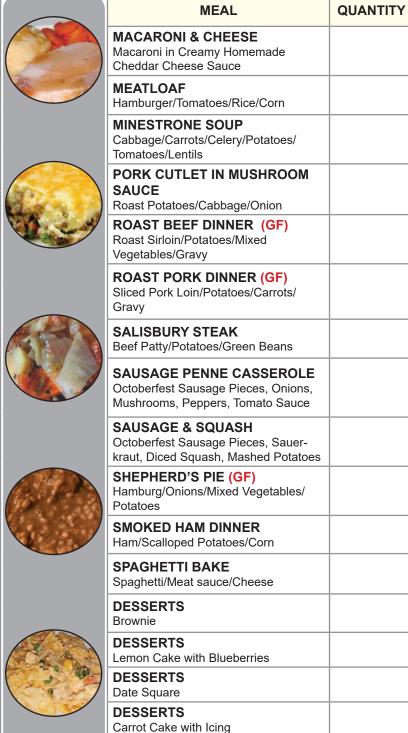

## **Frozen Meals Order Form**

All meals are low sodium, low fat and no added sugar (GF) designates gluten free

| NAME:  | ORDER DATE     |
|--------|----------------|
| PHONE: | DD / MM / YYYY |

Meals \$7.58 ea
Beans & Soups \$6.50\*\*
Desserts \$4.00\*\*

\*\* Per Container

| MEAL                                                                                    | QUANTITY |      |
|-----------------------------------------------------------------------------------------|----------|------|
| BBQ MEATBALLS In Home Made BBQ Sauce with Rice                                          |          |      |
| BAKED BEANS (GF) Local Maple Syrup in Brown Beans                                       |          |      |
| BEEF BARLEY SOUP Homemade broth with beef & veg.                                        |          |      |
| BEEF STEW (GF) Beef Cubes/Gravy/Potatoes/Carrots                                        |          |      |
| CABBAGE ROLLS (2) (GF) Hamburg/Rice/Cabbage/Tomato Sauce                                |          |      |
| CHICKEN ALFREDO PASTA Bow-tie Pasta/Chicken/Homemade Alfredo Sauce/Mixed Vegetables     |          |      |
| CHICKEN TERIYAKI BOWL Chicken Strips/Roasted Veggies/Brown Rice                         |          |      |
| CHICKEN CASSEROLE (GF) Chicken/Carrots/Potatoes/Gravy                                   |          |      |
| CHICKEN RICE SOUP (GF) Homemade Broth/Vegetables/Rice                                   |          |      |
| CHICKEN IN SWEET & SOUR<br>SAUCE Chicken with Home Made<br>Sauce/Rice/Asian Green Beans |          | -    |
| CHILI (GF) Hamburg/Kidney Beans/Tomato Sauce/ Brown Beans                               |          |      |
| HADDOCK c/w DILL SAUCE (GF) Fish/Rice Pilaf/Peas/Onions                                 |          |      |
| HAMBURGER SOUP Beef/Vegetables/Macaroni/Beef Broth                                      |          | -    |
| HONEY GARLIC MEATBALLS Hamburg in Home Made Sauce/Rice/ Zucchini/Mushrooms/Peppers      |          |      |
| LASAGNA ROLLS (2)<br>Lasagna/Meat Sauce/Cheese                                          |          |      |
| LIVER & ONIONS Bacon/Mashed Potatoes                                                    |          |      |
| MAPLE SQUASH CASSEROLE<br>Squash/Onions/Hamburger/Peas                                  |          | Tota |
|                                                                                         |          | 1    |